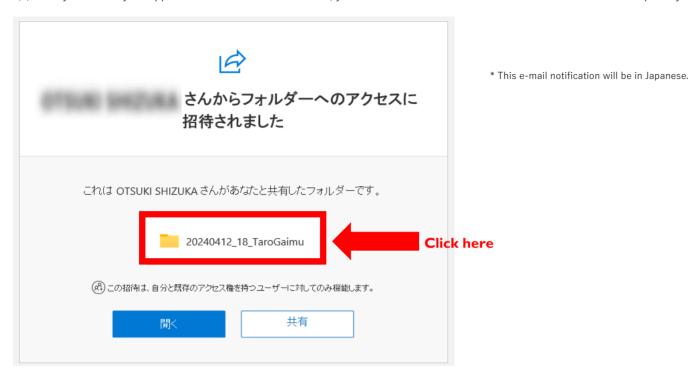

## How to submit PDF data (b or c)

(1) After you submit your application information from Forms, you will receive an e-mail notification with a URL folder to upload your application data to the e-mail address you entered, approximately within one week.