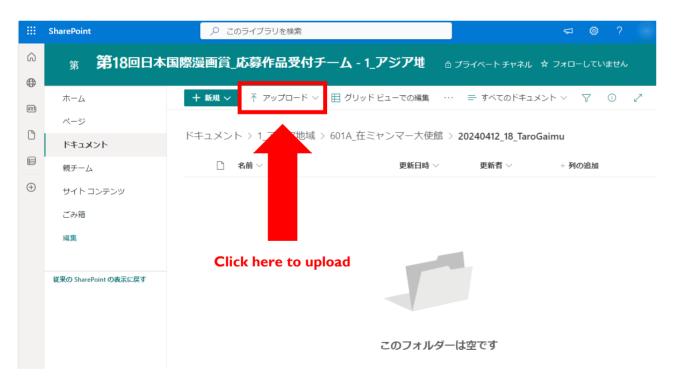

(2) Click "Upload" to upload your application data. Your application is now complete.