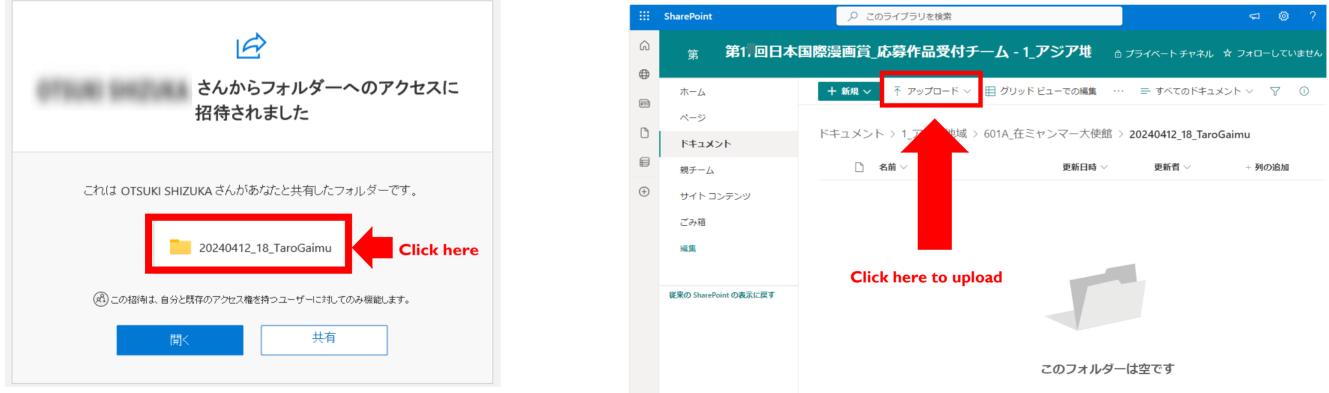

## How to submit PDF data

(1) After you submit your application information from Forms, you will receive an e-mail notification with a URL folder to upload your application data to the e-mail address you entered, approximately within one week.

\* This e-mail notification will be in Japanese.

(2) Click "Upload" to upload your application data. Your application is now complete.